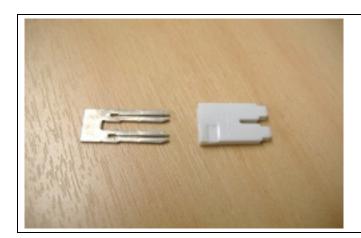

This service info applies to all Digital Control and Smartlift trailers.

These two jumpers are essential to Can Bus operation, they are located in the rear junction box which contains the LCD screen.

The jumper is manufactured from two seperate pieces. The metal insert is simply pushed into the plastic housing.

On one occasion the metal insert has pushed up in the plastic housing when the jumper was inserted to the wago block, causing a very poor connection.

Make sure that the metal insert is pushed fully down when fitting the jumper. The insert should be about 4mm inside the plastic outer.